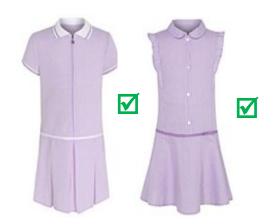

### Girls' Uniçorm

Black or grey trousers or tailored shorts.

Black or grey skirt or pinagore dress.

White polo shirt or school shirt.

Gingham purple school dress with collar.

Purple sweatshirt or cardigan should be worn with all the uniporm choices.

### Polite reminders

No trainers.

No high heeled shoes.

No sandals or plastic shoes.

No boots to be worn.

No coloured or pattern socks/ tights. No playsuits. No purple Gingham shorts.