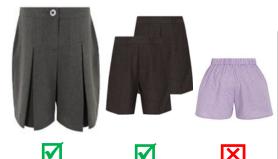

### Girls' Uniçorm

Black or grey trousers or tailored shorts.

Black or grey skirt or pinagore dress.

White polo shirt or school shirt.

Gingham purple school dress with collar.

Purple sweatshirt or cardigan should be worn with all the uniporm choices.

### Polite reminders

No trainers.

No high heeled shoes.

No sandals or plastic shoes.

No boots to be worn.

No coloured or pattern socks/ tights. No playsuits. No purple Gingham shorts.

## Bays' Unicarm

Black or grey trousers or shorts.

White polo shirt or school shirt.

Purple sweatshirt with the school logo.

Black school shoes.